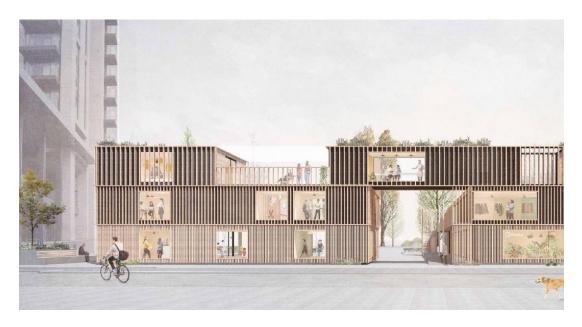

Proposed ground floor plan (Elephant Road at top of plan)

- 7. There would be 32 individual retail units, 13 on the ground floor, 17 on the first floor and two on the second floor, together with an estate office, WCs, refuse and storage areas, and a 53.1sqm terrace on the top floor. The unit sizes are shown as 14sqm at ground and first floor levels and 26.9 and 41.7sqm at second floor level, although they could be altered to suit end user requirements.
- 8. Servicing for the retail units would be via the Elephant One development. This neighbouring development has a large servicing yard which is accessed from New Kent Road and sits beneath much of Castle Square. Castle Square was developed as a market square and there is a lift from the basement yard directly to the square which would be used to transport goods to the temporary retail space.

#### Design

- 52. Saved policies 3.12 and 3.13 of the Southwark Plan seek to ensure that development is of a high standard of architectural and urban design. Concerns have been raised during public consultation on the application that the existing open space should be retained as such, that the proposal would block air and light flow between the square and the park, and that it would be characterless and not a substitute for a well designed ground level market.
- 53. The layout of the proposed development has been configured so as to maintain routes to and views to the new Elephant Park. There would be a generous 3.7m wide, double height route into the square beneath the 3-storey part of the building. There would be no structures along the northern edge of the square so that views of the square and the park would be visible from the direction of the railway station which experiences a significant amount of footfall.

Proposed view from railway station

- 54. The highest part of the structure fronting Elephant Road would sit just below the parapet height of the adjacent railway viaduct. It is considered that the height, scale and massing of the proposal would be appropriate in this context, and would not appear overly dominant.
- 55. Although permission is only sought for a temporary period, the building would have a high quality appearance. It would be simple in design, faced with timber cladding and with shopfronts incorporated along the Elephant Road frontage which would help to attract people to the building and enliven the street. The units along the southern section of the building would have shopfronts facing the square which would help to animate it. A terrace would be provided at second floor level which would help to draw people up and into the building and past the retail units. To ensure that the proposal would have a high quality finish, a condition requiring material samples to be submitted for approval has been included in the draft recommendation.

Proposed front elevation from Elephant Road

- 56. Concerns have also been raised in response to public consultation on the application that the development would not be large enough to accommodate all of the independent traders, and as such should be made bigger. However, given the need to maintain a route through to the park and station, it is not considered to be appropriate to make the structure any larger in terms of its footprint. It is also questionable whether making it any higher would be successful, as shoppers may be less inclined to go much beyond the three floors proposed.
- 57. It is also noted that there are other options available to help businesses affected by the planned redevelopment of the shopping centre, all of which are within 220m (a four minute walk) of the shopping centre. There will be 1, 351sqm of affordable retail space at Elephant Park in the redeveloped Heygate Estate, 441sqm within Elephant One, and 550sqm in Perronet House which amounts to 2,342sqm in total. These would all be permanent units, as opposed to the temporary units proposed under this application. The proposal now before Members would add a further 517sqm to this, taking the total to 2,859sqm. Whilst this would be less than the 4,005sqm currently understood to be occupied by independent businesses on the east site, some businesses may be able to operate from smaller premises. The s106 agreement for the main shopping centre redevelopment will require a database of relocation opportunities to be made available to the affected businesses which would include space available more widely within the opportunity area. East Street Market has capacity for additional market stalls which traders at The Moat could relocate to should they wish.
- 58. Concerns have also been raised that there would be no disabled access to the proposed retail units. The plans have subsequently been amended and now include two lifts, and a condition is recommended requiring them to be operational prior to the first occupation of the building and maintained for as long as the building is there.