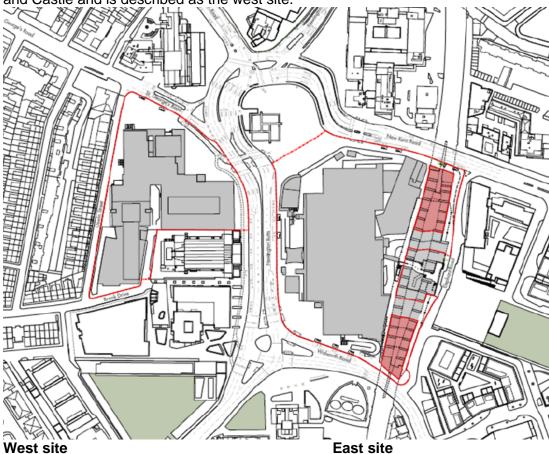

#### **Details of proposal**

4. On 3 July this year the council's planning committee resolved to grant planning permission for a comprehensive redevelopment of the Elephant and Castle Shopping Centre and London College of Communications sites, to include a new shopping centre, leisure and education floorspace, flexible retail and office space, a station box to provide a new ticket hall for the Northern Line, and 979 residential units (reference: 16-AP-4458). The shopping centre site comprises the shopping centre, market stalls within an area at the front of the shopping centre known as The Moat, 26, 28, 30 and 32 New Kent Road and railway arches 6 and 7 Elephant Road and is described as the east site, and the London College of Communications site which sits next to the Metropolitan Tabernacle on the western side of Elephant and Castle and is described as the west site.

5. The redevelopment proposal requires the demolition of all of the existing buildings on the site, and the developer for the main shopping centre application has applied for planning permission for the erection of a temporary retail facility on Castle Square. It would be completed before the closure of the shopping centre, and would be offered in the first instance to independent businesses operating within the east site red line (there are no businesses within the west site) - further details are set out below in the land use section of this report. Permission for the temporary retail facility is sought for a period of five years, to coincide with the projected build period