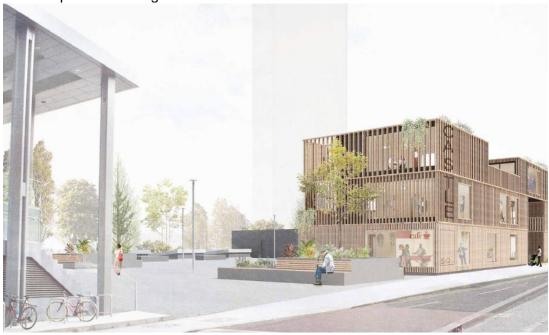

for the east site works. The redeveloped shopping centre would contain 10% affordable retail space (1,713.2sqm) which businesses could apply for closer to the time.

6. The proposed structure would be part 2, part 3-storey comprising 517 sqm of retail floorspace (Class A1-A5), 14.8 sqm of estate management office space (Class B1) and 33.1 sqm of welfare services/storage floorspace (Sui Generis) together with 23 cycle stands and associated hard landscaping works. It would be L-shaped and would line the southern and western (Elephant Road) sides of the square. The 3-storey element would front Elephant Road, and would measure 17m wide along this frontage with a height of 8m. The 2-storey element would measure 24m wide x 5.6m high. It would be constructed using prefabricated modular units, clad with timber.

Proposed ground floor plan (Elephant Road at top of plan)

- 7. There would be 32 individual retail units, 13 on the ground floor, 17 on the first floor and two on the second floor, together with an estate office, WCs, refuse and storage areas, and a 53.1sqm terrace on the top floor. The unit sizes are shown as 14sqm at ground and first floor levels and 26.9 and 41.7sqm at second floor level, although they could be altered to suit end user requirements.
- 8. Servicing for the retail units would be via the Elephant One development. This neighbouring development has a large servicing yard which is accessed from New Kent Road and sits beneath much of Castle Square. Castle Square was developed as a market square and there is a lift from the basement yard directly to the square which would be used to transport goods to the temporary retail space.