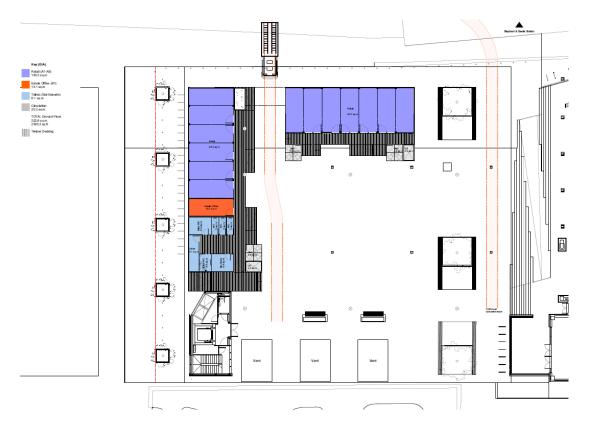

Proposed ground floor plan (Elephant Road at top of plan)

- 7. There would be 32 individual retail units, 13 on the ground floor, 17 on the first floor and two on the second floor, together with an estate office, WCs, refuse and storage areas, and a 53.1sqm terrace on the top floor. The unit sizes are shown as 14sqm at ground and first floor levels and 26.9 and 41.7sqm at second floor level, although they could be altered to suit end user requirements.
- 8. Servicing for the retail units would be via the Elephant One development. This neighbouring development has a large servicing yard which is accessed from New Kent Road and sits beneath much of Castle Square. Castle Square was developed as a market square and there is a lift from the basement yard directly to the square which would be used to transport goods to the temporary retail space.

#### 9. Amendments

The plans have been amended to incorporate two lifts so that all floors of the building would have step free access. Details of the proposed rent, fit out and eligibility criteria have also been provided. Both of these amendments were sought in response to comments made during the consultation.