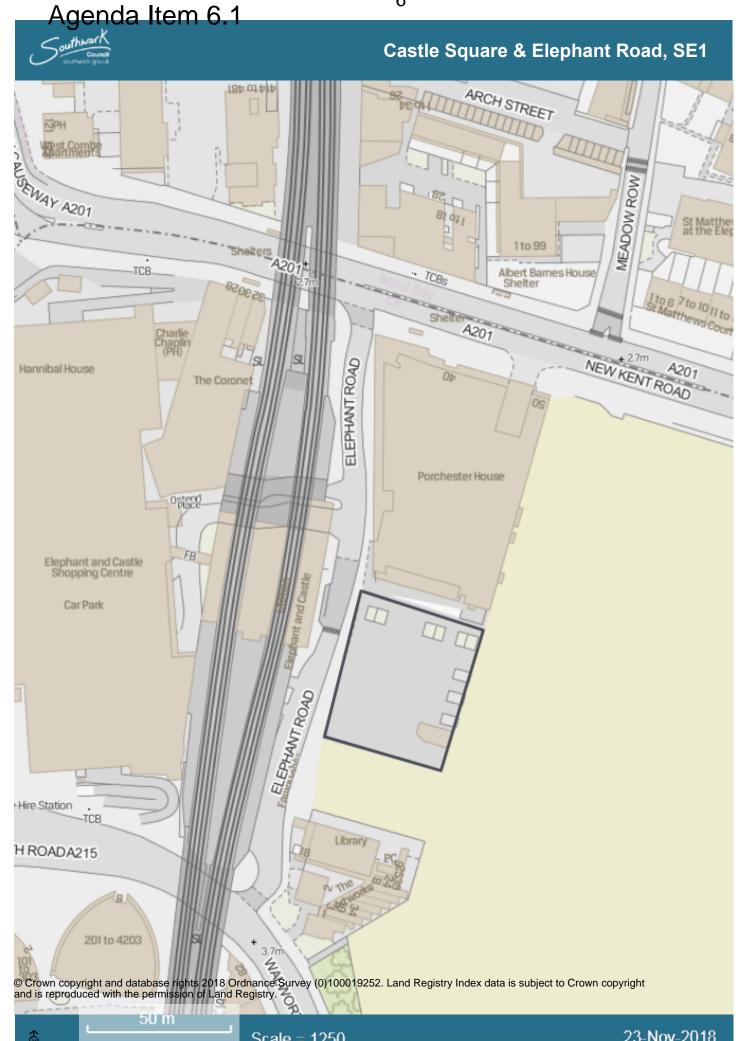

# ITEMS ON AGENDA OF PLANNING SUB-COMMITTEE B on Monday 07 January 2019

Appl. TypeFull Planning ApplicationReg. No. 18-AP-2108

Site CASTLE SQUARE & ELEPHANT ROAD SE1

TP No. TP/1096-C

Ward North Walworth

Officer Victoria Lewis

#### Site location and description

- 2. The application relates to Castle Square, a newly created area of public realm which fronts Elephant Road and sits to the east of Elephant and Castle Shopping Centre, beyond the railway viaduct. To the north of the site is the new Elephant One development which comprises commercial units, student housing and residential accommodation; the new Elephant Park is to the east, the Lost Rivers bar/restaurant/event space is to the south, and the Elephant and Castle railway viaduct which contains an entrance to Elephant and Castle railway station is to the west.
- 3. The site is subject to the following designations:

Elephant and Castle Major Town Centre; Proposal site 39P;

Elephant and Castle Opportunity Area - core area Central Activities Zone Air Quality Management Area.